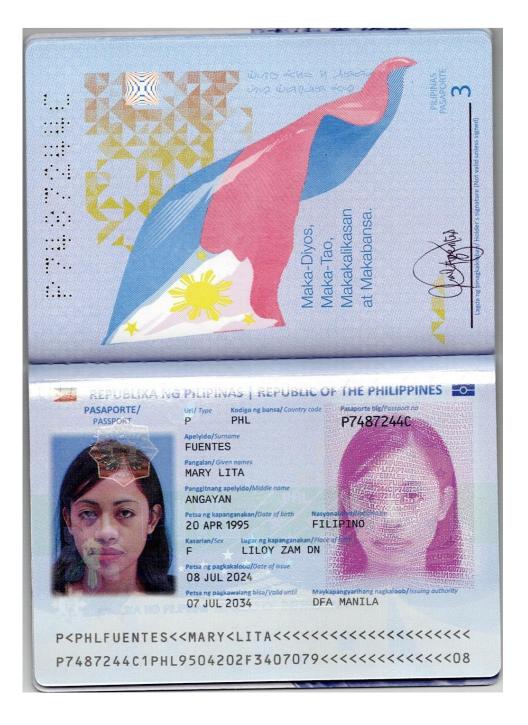

## **MARY LITA ANGAYAN FUENTES**

| PAS            |             |                |
|----------------|-------------|----------------|
| NUMBER         | P7487244C   | الرقم          |
| DATE OF ISSUE  | JULY 8,2024 | تاريخ الصدور   |
| DATE OF EXP.   | JULY 7,2034 | مكان الصدور    |
| PLACE OF ISSUE | DFA MANILA  | تاريخ الانتهاء |

-

| NATIONALITY     | FILIPINO                                | لجنسبة            |
|-----------------|-----------------------------------------|-------------------|
| RELIGION        | BAPTIST                                 | الدبانة           |
| PLACE OF BIRTH  | LILOY ZAMBOANGA DEL<br>NORTE            | مكان الميلاد      |
| DATE OF BIRTH   | APRIL 20,1995                           | تاريخ الميلاد     |
| AGE             | 29                                      | الحمر             |
| LIVING TOWN     | SAN ISIDRO LILOY<br>ZAMBOANGA DEL NORTE | مكان السكن        |
| MARITAL STATUS  | SINGLE                                  | الحالة الاجتماعية |
| NO. OF CHILDREN | 2                                       | عدد الاطفال       |
| NEXT OF KIN     | TRIFUNA ANGAYAN                         | اسم الام          |
| PHONE NO.       | +639651127645                           | اسم الزوج         |
| HEIGHT          | 153 CM                                  | الطول             |
| WEIGHT          | 50 KGS.                                 | الوزن             |
| EDUCATIONAL     | HIGH SCHOOL GRADUATE                    | الدرجة العلمية    |